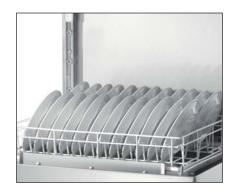

### XLC: advanced, easy to use technology

The company's latest model is the result of advanced technology: the XLC is a genuine integrated washing system which can be used with integrated tabling, scrapping and clearing tables, etc. Able to meet all the needs of medium to large catering firms, the XLC is ideal for washing plates, cutlery, glasses, cups, trays and crockery, just to name a few. The main characteristic of this machine is that it is wider and higher (washing area measurements: 650x500x540mm) than the traditional model (500x500x440mm), therefore allowing even Gastronorm