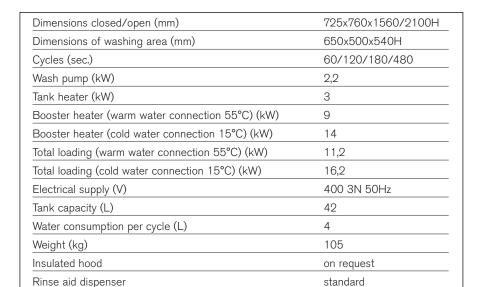

### XLC: advanced, easy to use technology

The company's latest model is the result of advanced technology: the XLC is a genuine integrated washing system which can be used with integrated tabling, scrapping and clearing tables, etc. Able to meet all the needs of medium to large catering firms, the XLC is ideal for washing plates, cutlery, glasses, cups, trays and crockery, just to name a few. The main characteristic of this machine is that it is wider and higher (washing area measurements: 650x500x540mm) than the traditional model (500x500x440mm), therefore allowing even Gastronorm

containers, pans etc. to be washed (the largest, the GN2/1, measures 530x650mm).

The electronic panel installed on the machine is the same as for the C series: it is fully programmable, personalising the washing cycles according to specific client requirements. This control board is easy to use and permits flexible programming from separate timing and temperature adjustment for each phase (wash, pause, rinse), to manual or automatic start; from the built-in, end of the day self-cleaning cycle to the digital temperature display for the various phases, as well the built-in operating selfdiagnosis.